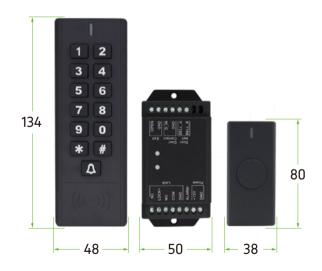

## **Specifications**

| Card Type            | EM 125KHz              |
|----------------------|------------------------|
| <b>User Capacity</b> | 500 common users       |
|                      | 100 visitor users      |
| Waterproof           | IP66 (Wireless Keypad) |
| Material             | ABS Shell              |
| Wireless Keypad      | L134 x W48 x H25 (mm)  |
| Mini Controller      | L85 x W50 x H25 (mm)   |
| Wireless Exit Button | L80 x W38 x H15 (mm)   |

## Dimensions(mm)